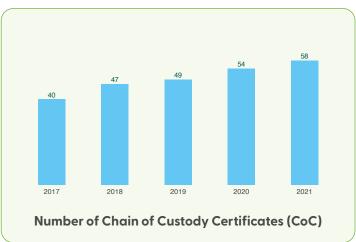

# Forest Management Area (FM) and Number of Chain of Custody Certificates (CoC) 2017 – 2021

Data as of July 2022.