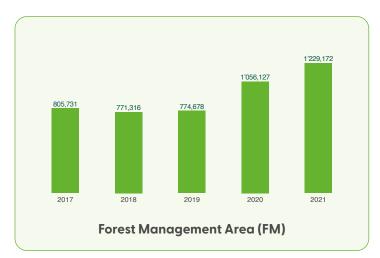

# Forest Management Area (FM) and Number of Chain of Custody Certificates (CoC) 2017 – 2021

Data as of July 2022.