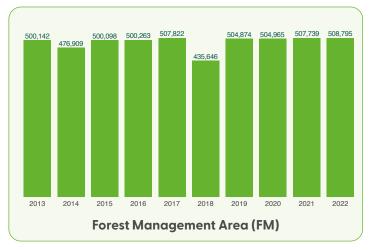

**Forest Area** 3,5 million ha

Ecosystem Services Claims O

Forest Management Area (FM) and Number of Chain of Custody Certificates (CoC) 2013 – 2022

Data as of July 2022.