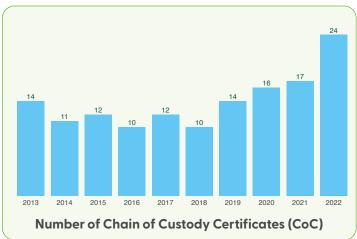

**Forest Area** 3,5 million ha

Ecosystem Services Claims O

Forest Management Area (FM) and Number of Chain of Custody Certificates (CoC) 2013 – 2022

Data as of July 2022.