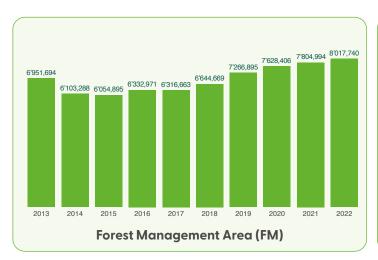

## Forest Management Area (FM) and Number of Chain of Custody Certificates (CoC) 2013 – 2022

Data as of July 2022.