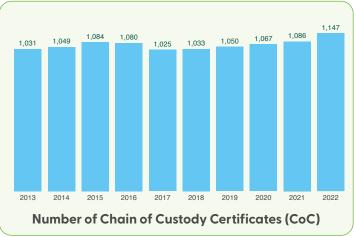

## Forest Management Area (FM) and Number of Chain of Custody Certificates (CoC) 2013 – 2022

Data as of July 2022.