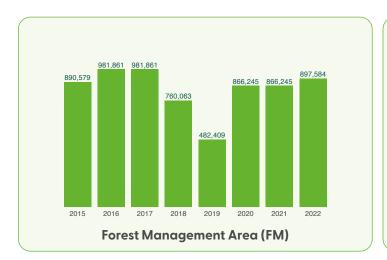

**Certified Forest Area**897,584 ha

**Certificates** FM: 9

CoC: 14

**Certificates**CW: 0

Ecosystem
Services Claims

# Forest Management Area (FM) and Number of Chain of Custody Certificates (CoC) 2015 – 2022

Data as of July 2022.

Since 2007, the certified forest area in Bolivia has decreased to 482,409 hectares (August 2019), however, in the last 3 years important areas have been recovering, reaching 897,584 hectares as of June 2022