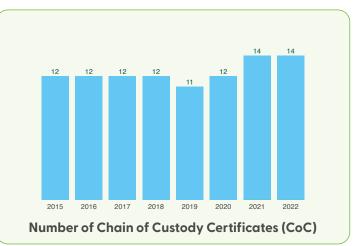

**Certified Forest Area**897,584 ha

**Certificates** FM: 9

CoC: 14

**Certificates**CW: 0

Ecosystem
Services Claims

# Forest Management Area (FM) and Number of Chain of Custody Certificates (CoC) 2015 – 2022

Data as of July 2022.