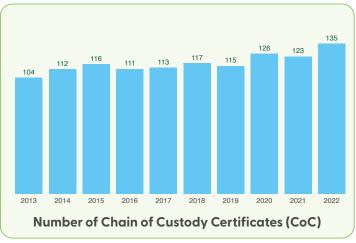

# Forest Management Area (FM) and Number of Chain of Custody Certificates (CoC) 2013 – 2022

Data as of July 2022.

**Certified Forest Area**581,550 ha

Certificates
FM: 11
CoC: 135

Certificates CW: 2

Ecosystem
Services Claims