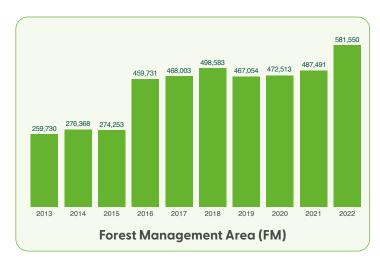

# Forest Management Area (FM) and Number of Chain of Custody Certificates (CoC) 2013 – 2022

Data as of July 2022.

**Certified Forest Area**581,550 ha

Certificates
FM: 11
CoC: 135

Certificates CW: 2

Ecosystem
Services Claims

## **FSC Argentina**

FSC began to register certifications in Argentina in 2001. Since then, more than 580,000 hectares have already been certified, representing around 25% to 30% of the country's forest plantations and including protected areas (almost 190,000 hectares).